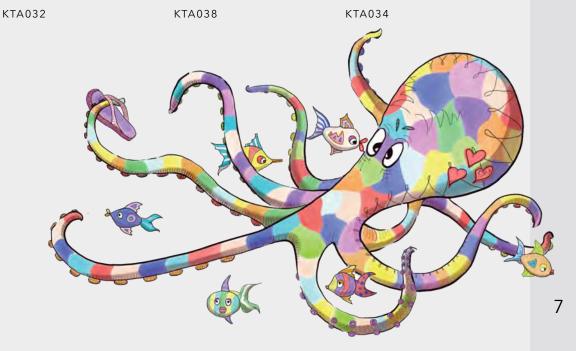

## **Ocean Sole Cards**

In Kenya, billions of discarded flip flops fill landfills, waterways, and oceans - creating plastic pollution that is harmful to marine life.

**OCEAN SOLE** found a sustainable solution - make art!

This range of cards is based around their joyous and inspirational sculptures.

## Ocean Sole Flip Flop Friends

PORTRAIT - 120 X 170MM + LANDSCAPE - 170 X 120MM

BLANK INSIDE

KTA058 KTA056

KTA050

KTA042

KTA046

KTA044