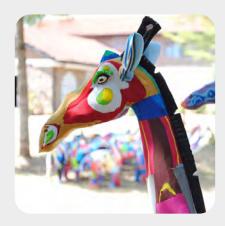

## **Ocean Sole Cards**

In Kenya, billions of discarded flip flops fill landfills, waterways, and oceans - creating plastic pollution that is harmful to marine life.

**OCEAN SOLE** found a sustainable solution - make art!

This range of cards is based around their joyous and inspirational sculptures.

## Ocean Sole Flip Flop Friends

PORTRAIT - 120 X 170MM + LANDSCAPE - 170 X 120MM

BLANK INSIDE

KTA058 KTA056

KTA050

KTA042

KTA046

KTA044