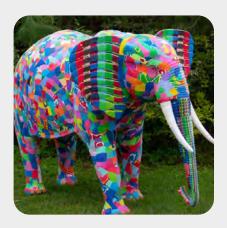

Living in the country she has now added birds, woodland and farm animals to her portfolio.

A collaboration with Ocean Sole, who create recycled flipflop sculptures in Nairobi, gave her the opportunity to develop a colourful range of the animal personalities found in Kenya.

## **Ocean Sole Cards**

In Kenya, billions of discarded flip flops fill landfills, waterways, and oceans - creating plastic pollution that is harmful to marine life.

**OCEAN SOLE** found a sustainable solution - make art!

This range of cards is based around their joyous and inspirational sculptures.