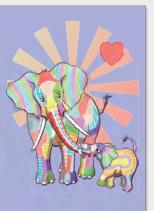

#### **Kirsty Todd**

Kirsty Todd's vibrant, playful illustrations combine her grounding in landscape architecture with her innate understanding of movement and emotion from teaching yoga.

Drawing trees, plants and flowers freehand developed her drawing process - moving from a quick sketch to a layer of colour overlaid with line details.

Living in the country she has now added birds, woodland and farm animals to her portfolio.

A collaboration with Ocean Sole, who create recycled flipflop sculptures in Nairobi, gave her the opportunity to develop a colourful range of the animal personalities found in Kenya.